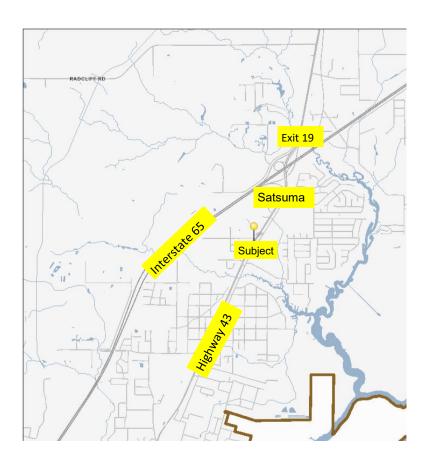

## FOR LEASE

Office/Storage Building Satsuma, Alabama

Location: 5859 Highway 43

Satsuma, Alabama

Corner of Baldwin Road and

Highway 43

.8 miles south of Interstate 65

At Exit 19