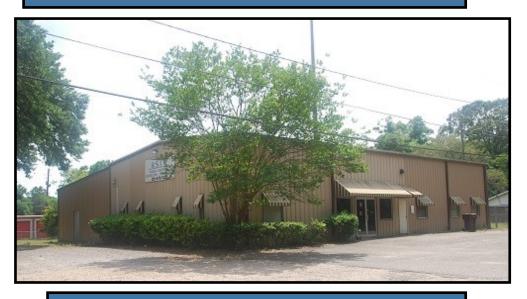

## FOR LEASE

Office/Storage Building Satsuma, Alabama

Location: 5859 Highway 43

Satsuma, Alabama

Corner of Baldwin Road and

Highway 43

.8 miles south of Interstate 65

At Exit 19

Building: 5,700± square feet total

3,100±' square feet office

2,500± square feet open conditioned area

Land Area: .62± acre

Rent: \$3,300 per month

Adam J. Metcalfe, SIOR

Post Office Box 2903, Mobile, AL 36652